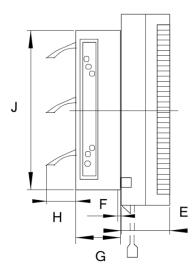

## Fan Drawing without louver structure

| Fan Size  | A   | В   | с   | D   | E  | F | G  | н  | J   | Wall Opening |
|-----------|-----|-----|-----|-----|----|---|----|----|-----|--------------|
| ABP15-3-A | 244 | 244 | 210 | 150 | 30 | 2 | 78 | 66 | 193 | 198 × 198    |
| ABP20-4-A | 294 | 294 | 260 | 200 | 30 | 2 | 67 | 84 | 243 | 248 × 248    |
| ABP25-5-A | 344 | 344 | 310 | 250 | 30 | 2 | 75 | 68 | 293 | 298 × 298    |
| ABP30-6-A | 401 | 401 | 360 | 300 | 30 | 2 | 82 | 82 | 343 | 348 × 348    |