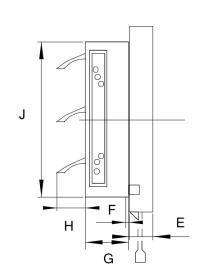

## Fan Drawing with louver structure

| Fan Size  | А   | в   | с   | D   | E  | F | G  | н  | J   | Wall Opening |
|-----------|-----|-----|-----|-----|----|---|----|----|-----|--------------|
| ABP15-3-B | 244 | 244 | 210 | 150 | 63 | 2 | 78 | 66 | 193 | 198 × 198    |
| ABP20-4-B | 294 | 294 | 260 | 200 | 62 | 2 | 67 | 84 | 243 | 248 × 248    |
| ABP25-5-B | 344 | 344 | 310 | 250 | 59 | 2 | 75 | 68 | 293 | 298 × 298    |
| ABP30-6-B | 401 | 401 | 360 | 300 | 58 | 2 | 82 | 82 | 343 | 348 × 348    |