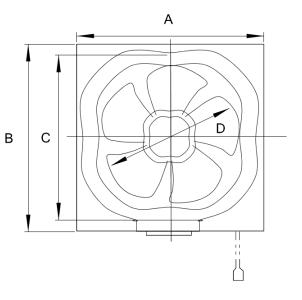

## Fan Drawing with louver structure

| Fan Size  | А   | в   | с   | D   | E  | F | G  | н  | J   | Wall Opening |
|-----------|-----|-----|-----|-----|----|---|----|----|-----|--------------|
| ABP15-3-B | 244 | 244 | 210 | 150 | 63 | 2 | 78 | 66 | 193 | 198 × 198    |
| ABP20-4-B | 294 | 294 | 260 | 200 | 62 | 2 | 67 | 84 | 243 | 248 × 248    |
| ABP25-5-B | 344 | 344 | 310 | 250 | 59 | 2 | 75 | 68 | 293 | 298 × 298    |
| ABP30-6-B | 401 | 401 | 360 | 300 | 58 | 2 | 82 | 82 | 343 | 348 × 348    |