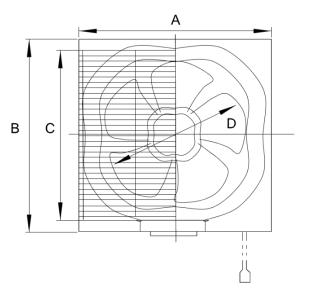

## Fan Drawing without louver structure

| Fan Size  | A   | В   | с   | D   | E  | F | G  | н  | J   | Wall Opening |
|-----------|-----|-----|-----|-----|----|---|----|----|-----|--------------|
| ABP15-3-A | 244 | 244 | 210 | 150 | 30 | 2 | 78 | 66 | 193 | 198 × 198    |
| ABP20-4-A | 294 | 294 | 260 | 200 | 30 | 2 | 67 | 84 | 243 | 248 × 248    |
| ABP25-5-A | 344 | 344 | 310 | 250 | 30 | 2 | 75 | 68 | 293 | 298 × 298    |
| ABP30-6-A | 401 | 401 | 360 | 300 | 30 | 2 | 82 | 82 | 343 | 348 × 348    |